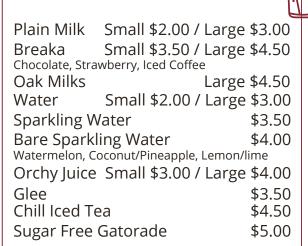

--------------------------------------------------------|-------------------|
| Chicken Caeser Salad (GF)                                       | \$7.00            |
| Asian Chicken Noodle Salad (GF)                                 | \$7.00            |
| Poke Bowl (GFO)                                                 | \$7.00            |
| With rice or soba noodles                                       |                   |
|                                                                 | <del>+</del> 7.00 |
| Pesto Pasta Salad**                                             | \$7.00            |
| Bacon & Egg Pasta Salad**                                       | \$7.00            |
| **Available Monday only until solo                              | d out             |

#### **Drinks**



# **Term 1 2025**

## **Monday Specials**

| Hot Sweet Chilli Wrap                       |                           | \$7.00 |
|---------------------------------------------|---------------------------|--------|
| Fried Rice w/ Bacon and Egg                 | Small \$5.00 Large        |        |
| Pasta Bake (V)                              | Small \$5.00 Large        | \$7.00 |
| Toasted Chicken Parmi Turkish               |                           | \$7.00 |
| Toasted Pesto, Salami, Tomato 8             | Cheese Turkish            | \$7.00 |
| Sushi Bowl (options include Crispy Chicken, | , Teriyaki Chicken, Tuna, | \$5.50 |
| Shredded Chicken & Avo or Avo               | (GFO)                     |        |

#### **Tuesday Specials**

| Japanese Chicken Curry                 | Smal