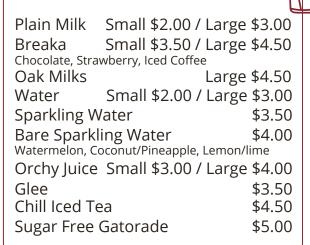

|
| Tomato, BBQ or Sweet Chilli Sauce        |        |
| Soy Sauce                                | \$0.30 |
| Cutlery                                  | \$0.10 |
| (charged only when NOT purchasing food   | d)     |

#### **Salads**

| Cold meat and Salad Box (GF) Select ham, chicken tuna or egg | \$7.00           |
|--------------------------------------------------------------|------------------|
| Chicken Caeser Salad (GF)                                    | \$7.00           |
| Asian Chicken Noodle Salad (GF)                              | \$7.00           |
| Poke Bowl (GFO)<br>With rice or soba noodles                 | \$7.00           |
| Pesto Pasta Salad**<br>Bacon & Egg Pasta Salad**             | \$7.00<br>\$7.00 |

#### **Drinks**

\*\*Available Monday only until sold out



### **Monday Specials**

| Pasta Carbonara                            | Small \$5.00 Large \$7.00 |
|--------------------------------------------|---------------------------|
| Singapore Noodles (V)                      | Small \$5.00 Large \$7.00 |
| Pesto Chicken Toasted Turkish              | \$7.00                    |
| Mediterranean Vegetable Toas               | ted Turkish (V) \$7.00    |
| Pizza (options include: Cheese)            | \$6.00                    |
| Pizza (options include: Supreme / Tandoori | Chicken) \$6.50           |
| Sushi                                      | \$4.50                    |

### **Tuesday Specials**

| J =                                    |              |              |
|----------------------------------------|--------------|--------------|